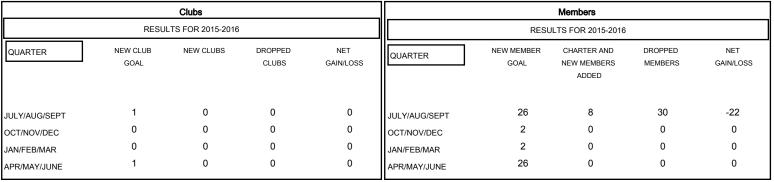

### GOALS AND ACTUAL NEW CLUBS CUMULATIVE

#### GOALS AND ACTUAL MEMBERS CUMULATIVE

| DROPPED CLUBS: 0  DROPPED MEMBERS |              | 5 CLUBS OF 36 ADDED 1 OR MORE<br>NEW MEMBERS | GENDER DISTRIBU<br>MALE<br>FEMALE | 939 (73.30%)<br>342 (26.70%) |           |
|-----------------------------------|--------------|----------------------------------------------|-----------------------------------|------------------------------|-----------|
| DECEASED  CLUB CANCELLED  OTHER   | 4<br>0<br>26 | CLICK HERE FOR HEALTH ASSESSMENT DATA        |                                   |                              | 180<br>89 |
| TOTAL                             | 30           |                                              | NON-HEAD OF HOUSEHOLD             |                              | 91        |