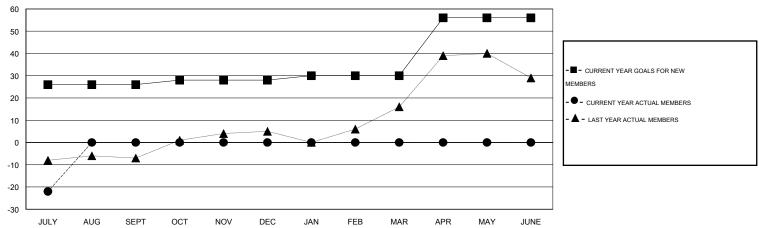

### GOALS AND ACTUAL NEW CLUBS CUMULATIVE

#### GOALS AND ACTUAL MEMBERS CUMULATIVE

| DROPPED CLUBS: 0  DROPPED MEMBERS |              | 5 CLUBS OF 36 ADDED 1 OR MORE<br>NEW MEMBERS | GENDER DISTRIBU<br>MALE<br>FEMALE | 939 (73.30%)<br>342 (26.70%) |           |
|-----------------------------------|--------------|----------------------------------------------|-----------------------------------|------------------------------|-----------|
| DECEASED  CLUB CANCELLED  OTHER   | 4<br>0<br>26 | CLICK HERE FOR HEALTH ASSESSMENT DATA        |                                   |                              | 180<br>89 |
| TOTAL                             | 30           |                                              | NON-HEAD OF HOUSEHOLD             |                              | 91        |